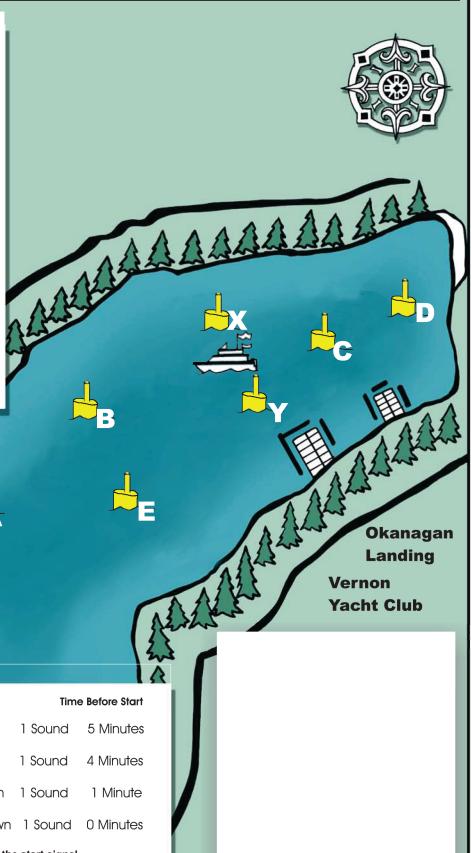

## Vernon Arm - Okanagan Lake (In Front of Vernon Yacht Club)

## 2023 VYC Okanagan Charity Regatta - Marks and Courses

All marks are to be left to Port except X and Y.
X refers to a line between the committee boat and X Mark.

- Y refers to a line between the committee boat and Y Mark.

## Courses 1 - 6

| XBCY   | 1.46 NM approx.                     |
|--------|-------------------------------------|
| XBEYCY | 1.78 NM                             |
| XBYDY  | 1.96 NM                             |
| XBEYDY | 2.28 NM                             |
| XAEYCY | 2.43 NM                             |
| XAEYDY | 2.93 NM                             |
|        | XBEYCY<br>XBYDY<br>XBEYDY<br>XAEYCY |

## Courses 7 - 12

| Course 7  | XCBY   | 1.46 NM |
|-----------|--------|---------|
| Course 8  | XDYBY  | 1.96 NM |
| Course 9  |        | 2.28 NM |
| Course 10 | XCYBEY | 1.78 NM |
| Course 11 | XDYAEY | 2.93 NM |
| Course 12 | XCYAEY | 2.43 NM |

**Adventure Bay** 

|                    |                 |         | 2              |
|--------------------|-----------------|---------|----------------|
|                    |                 |         | A              |
| Starting System:   |                 | Time    | e Before Start |
| Warning Signal     | Class Flag Up   | 1 Sound | 5 Minutes      |
| Preparatory Signal | Blue Flag Up    | 1 Sound | 4 Minutes      |
| One Minute Signal  | Blue Flag Down  | 1 Sound | 1 Minute       |
| Start Signal       | Class Flag Down | 1 Sound | 0 Minutes      |