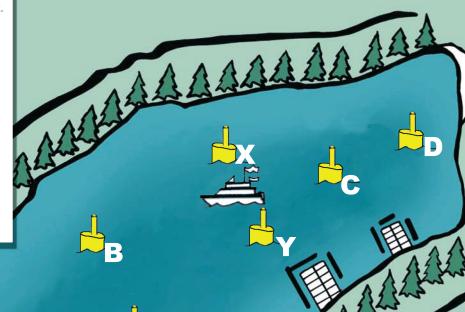

## Vernon Arm - Okanagan Lake (In Front of Vernon Yacht Club)

## 2022 VYC Okanagan Regatta Marks and Courses

- All marks are to be left to Port except X and Y.
- X refers to a line between the committee boat
- Y refers to a line between the committee boat and Y Mark.

## Courses 1 - 6

Course 1 XBCY 1.46 NM approx.

Course 2 XBEYCY 1.78 NM Course 3 XBYDY 1.96 NM Course 4 XBEYDY 2.28 NM Course 5 XAEYCY 2.43 NM Course 6 XAEYDY 2.93 NM

## **Courses 7 - 12**

Course 7 XCBY 1.46 NM
Course 8 XDYBY 1.96 NM
Course 9 XDYBEY 2.28 NM
Course 10 XCYBEY 1.78 NM
Course 11 XDYAEY 2.93 NM
Course 12 XCYAEY 2.43 NM

**Adventure Bay** 

**Major Sponsors** 